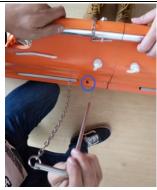

- 12. At the one side of the pole, there is the hole to fix the fixed device.
- 13. For the fixed device, it could install as the photo shows.