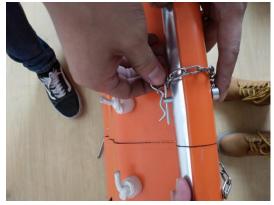

16. After install the shim fixed device, it should be the same as the right photo shows.

17. Also there is the woven belt to install in the hole.

- 18. It should be hook up the woven belt and the shim fixed device by the hook.
- 19. Then the long belts which connected to the helicopter should be fixed to the hook.