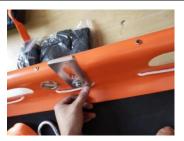

16. After install the shim fixed device, it should be the same as the right photo shows.

17. Also there is the woven belt to install in the hole.

- 18. It should be hook up the woven belt and the shim fixed device by the hook.
- 19. Then the long belts which connected to the helicopter should be fixed to the hook.