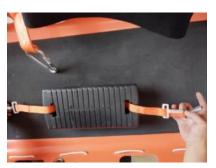

#### Install the Foot Pad of the basket

#### stretcher

- 20. There is a foot pad for different people.
- 21. To install the woven belt with hook into the hole. And make sure the woven belt just inlaid the groove.

- 22. There is the hook to connect with the basket stretcher.
- 23. There are three hooks to fit for different people.

- 24. After install the foot pad, it will be like the photo show.
- 25. Also its location is adjustable.