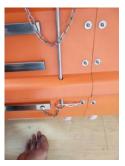

#### stretcher

- 20. There is a foot pad for different people.
- 21. To install the woven belt with hook into the hole. And make sure the woven belt just inlaid the groove.

- 22. There is the hook to connect with the basket stretcher.
- 23. There are three hooks to fit for different people.

- 24. After install the foot pad, it will be like the photo show.
- 25. Also its location is adjustable.