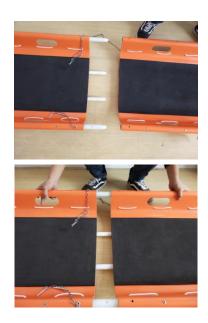

**4.** After install the basket stretcher, there should no crevice between the two parts.

- 5. Also there be the fixed device to make sure the basket stretcher safety.
- 6. There is the screw. One screw be fixed on one part of the basket stretcher. Another screw is aside. When connect the two parts of the basket stretcher, the aside screw is useful.
- 7. The aside screw should be installed into the hole on the basket stretcher.

- 8. On the bottom of the screw, there is hole.9. There is fixed device to help fix the screw
- 9. There is fixed device to help fix the screw to keep safe.

- 10. On the bottom of the basket stretcher, there is also fixed device.
- 11. To install the long pole to the hole.

- 12. At the one side of the pole, there is the hole to fix the fixed device.
- 13. For the fixed device, it could install as the photo shows.