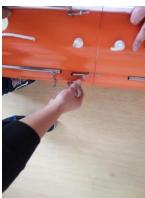

**4.** After install the basket stretcher, there should no crevice between the two parts.

- 5. Also there be the fixed device to make sure the basket stretcher safety.
- 6. There is the screw. One screw be fixed on one part of the basket stretcher. Another screw is aside. When connect the two parts of the basket stretcher, the aside screw is useful.
- 7. The aside screw should be installed into the hole on the basket stretcher.

- 8. On the bottom of the screw, there is hole.9. There is fixed device to help fix the screw
- 9. There is fixed device to help fix the screw to keep safe.

- 10. On the bottom of the basket stretcher, there is also fixed device.
- 11. To install the long pole to the hole.