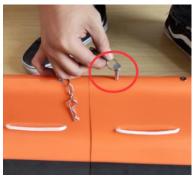

- 8. On the bottom of the screw, there is hole.9. There is fixed device to help fix the screw
- 9. There is fixed device to help fix the screw to keep safe.

- 10. On the bottom of the basket stretcher, there is also fixed device.
- 11. To install the long pole to the hole.

- 12. At the one side of the pole, there is the hole to fix the fixed device.
- 13. For the fixed device, it could install as the photo shows.