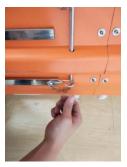

16. After install the shim fixed device, it should be the same as the right photo shows.

17. Also there is the woven belt to install in the hole.

- 18. It should be hook up the woven belt and the shim fixed device by the hook.
- 19. Then the long belts which connected to the helicopter should be fixed to the hook.