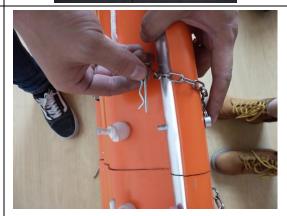

#### basket stretcher

- 13. As the basket stretcher could be used on helicopter, there is the safety belts devices.
- 14. There has the screw and shim to install in the small hole of the basket stretcher.
- 15. It could be installed as the right photo shows.

16. After install the shim fixed device, it should be the same as the right photo shows.

17. Also there is the woven belt to install in the hole.

- 18. It should be hook up the woven belt and the shim fixed device by the hook.
- 19. Then the long belts which connected to the helicopter should be fixed to the hook.