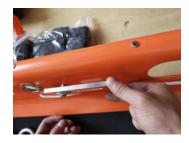

#### basket stretcher

- 13. As the basket stretcher could be used on helicopter, there is the safety belts devices.
- 14. There has the screw and shim to install in the small hole of the basket stretcher.
- 15. It could be installed as the right photo shows.

16. After install the shim fixed device, it should be the same as the right photo shows.

17. Also there is the woven belt to install in the hole.

- 18. It should be hook up the woven belt and the shim fixed device by the hook.
- 19. Then the long belts which connected to the helicopter should be fixed to the hook.