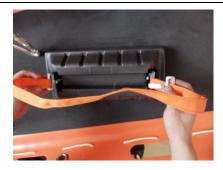

#### Install the Foot Pad of the basket

#### stretcher

- 20. There is a foot pad for different people.
- 21. To install the woven belt with hook into the hole. And make sure the woven belt just inlaid the groove.

- 22. There is the hook to connect with the basket stretcher.
- 23. There are three hooks to fit for different people.

- 24. After install the foot pad, it will be like the photo show.
- 25. Also its location is adjustable.