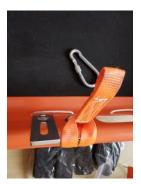

#### basket stretcher

- 13. As the basket stretcher could be used on helicopter, there is the safety belts devices.
- 14. There has the screw and shim to install in the small hole of the basket stretcher.
- 15. It could be installed as the right photo shows.

16. After install the shim fixed device, it should be the same as the right photo shows.

17. Also there is the woven belt to install in the hole.

- 18. It should be hook up the woven belt and the shim fixed device by the hook.
- 19. Then the long belts which connected to the helicopter should be fixed to the hook.