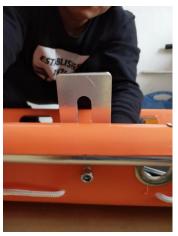

### Assemble the basket stretcher

- 1. To pack the basket stretcher, it should be divided into two parts to save space.
- 2. When use, it should be assembled.
- 3. The pipe on the bottom of one part on basket stretcher should be aligned with the relative hole on the other part of the basket stretcher.

**4.** After install the basket stretcher, there should no crevice between the two parts.

- 5. Also there be the fixed device to make sure the basket stretcher safety.
- 6. There is the screw. One screw be fixed on one part of the basket stretcher. Another screw is aside. When connect the two parts of the basket stretcher, the aside screw is useful.
- 7. The aside screw should be installed into the hole on the basket stretcher.