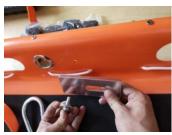

- 12. At the one side of the pole, there is the hole to fix the fixed device.
- 13. For the fixed device, it could install as the photo shows.