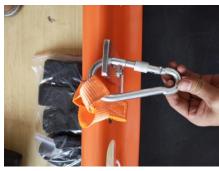

16. After install the shim fixed device, it should be the same as the right photo shows.

17. Also there is the woven belt to install in the hole.

- 18. It should be hook up the woven belt and the shim fixed device by the hook.
- 19. Then the long belts which connected to the helicopter should be fixed to the hook.