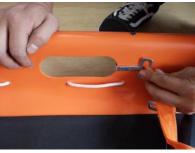

## Install the safety belts device on the

#### basket stretcher

- 13. As the basket stretcher could be used on helicopter, there is the safety belts devices.
- 14. There has the screw and shim to install in the small hole of the basket stretcher.
- 15. It could be installed as the right photo shows.

16. After install the shim fixed device, it should be the same as the right photo shows.

17. Also there is the woven belt to install in the hole.

- 18. It should be hook up the woven belt and the shim fixed device by the hook.
- 19. Then the long belts which connected to the helicopter should be fixed to the hook.