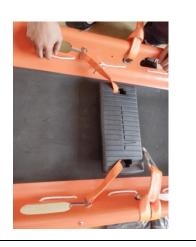

#### Install the Foot Pad of the basket

#### stretcher

- 20. There is a foot pad for different people.
- 21. To install the woven belt with hook into the hole. And make sure the woven belt just inlaid the groove.

- 22. There is the hook to connect with the basket stretcher.
- 23. There are three hooks to fit for different people.

- 24. After install the foot pad, it will be like the photo show.
- 25. Also its location is adjustable.