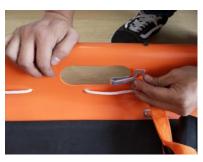

## Install the safety belts device on the

#### basket stretcher

- 13. As the basket stretcher could be used on helicopter, there is the safety belts devices.
- 14. There has the screw and shim to install in the small hole of the basket stretcher.
- 15. It could be installed as the right photo shows.

16. After install the shim fixed device, it should be the same as the right photo shows.

17. Also there is the woven belt to install in the hole.

- 18. It should be hook up the woven belt and the shim fixed device by the hook.
- 19. Then the long belts which connected to the helicopter should be fixed to the hook.