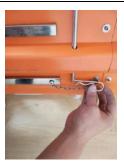

#### basket stretcher

- 13. As the basket stretcher could be used on helicopter, there is the safety belts devices.
- 14. There has the screw and shim to install in the small hole of the basket stretcher.
- 15. It could be installed as the right photo shows.

16. After install the shim fixed device, it should be the same as the right photo shows.

17. Also there is the woven belt to install in the hole.

- 18. It should be hook up the woven belt and the shim fixed device by the hook.
- 19. Then the long belts which connected to the helicopter should be fixed to the hook.