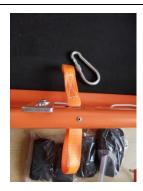

#### basket stretcher

- 13. As the basket stretcher could be used on helicopter, there is the safety belts devices.
- 14. There has the screw and shim to install in the small hole of the basket stretcher.
- 15. It could be installed as the right photo shows.

16. After install the shim fixed device, it should be the same as the right photo shows.

17. Also there is the woven belt to install in the hole.

- 18. It should be hook up the woven belt and the shim fixed device by the hook.
- 19. Then the long belts which connected to the helicopter should be fixed to the hook.