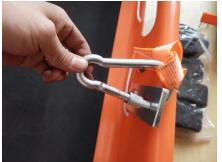

## Install the safety belts device on the

#### basket stretcher

- 13. As the basket stretcher could be used on helicopter, there is the safety belts devices.
- 14. There has the screw and shim to install in the small hole of the basket stretcher.
- 15. It could be installed as the right photo shows.

16. After install the shim fixed device, it should be the same as the right photo shows.

17. Also there is the woven belt to install in the hole.

- 18. It should be hook up the woven belt and the shim fixed device by the hook.
- 19. Then the long belts which connected to the helicopter should be fixed to the hook.