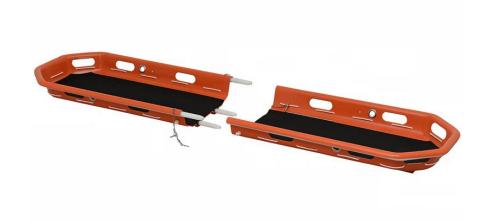

### Assemble the basket stretcher

- 1. To pack the basket stretcher, it should be divided into two parts to save space.
- 2. When use, it should be assembled.
- 3. The pipe on the bottom of one part on basket stretcher should be aligned with the relative hole on the other part of the basket stretcher.

**4.** After install the basket stretcher, there should no crevice between the two parts.

- 5. Also there be the fixed device to make sure the basket stretcher safety.
- 6. There is the screw. One screw be fixed on one part of the basket stretcher. Another screw is aside. When connect the two parts of the basket stretcher, the aside screw is useful.
- 7. The aside screw should be installed into the hole on the basket stretcher.