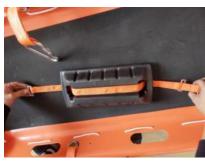

#### Install the Foot Pad of the basket

#### stretcher

- 20. There is a foot pad for different people.
- 21. To install the woven belt with hook into the hole. And make sure the woven belt just inlaid the groove.

- 22. There is the hook to connect with the basket stretcher.
- 23. There are three hooks to fit for different people.

- 24. After install the foot pad, it will be like the photo show.
- 25. Also its location is adjustable.