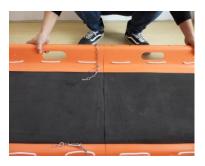

- 8. On the bottom of the screw, there is hole.9. There is fixed device to help fix the screw
- 9. There is fixed device to help fix the screw to keep safe.

- 10. On the bottom of the basket stretcher, there is also fixed device.
- 11. To install the long pole to the hole.

- 12. At the one side of the pole, there is the hole to fix the fixed device.
- 13. For the fixed device, it could install as the photo shows.