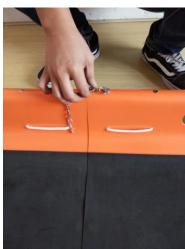

## Install the safety belts device on the

#### basket stretcher

- 13. As the basket stretcher could be used on helicopter, there is the safety belts devices.
- 14. There has the screw and shim to install in the small hole of the basket stretcher.
- 15. It could be installed as the right photo shows.